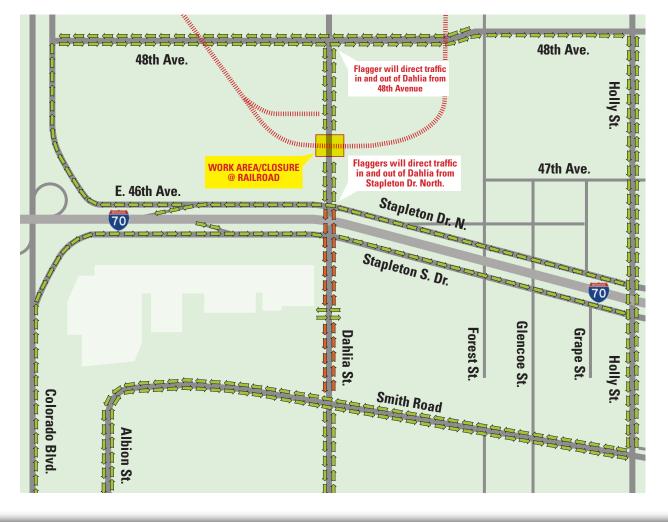

## 9-Day Traffic Pattern Changes

Our construction crew will be reinstalling the BNSF railway from February 28th to March 8th. During this time Dahlia Street will be closed except for local business traffic from 6:00 a.m. to 6:00 p.m. This schedule is subject to change based on unforeseen circumstances encountered.

- All businesses south of the BNSF railroad will use Stapleton Drive North to enter or exit their businesses.
- Businesses north of the railroad will use 48th Avenue to enter or exit. Please see the map below.
- Flaggers will be directing traffic in and out of Dahlia Street. Please drive safely and follow directions.